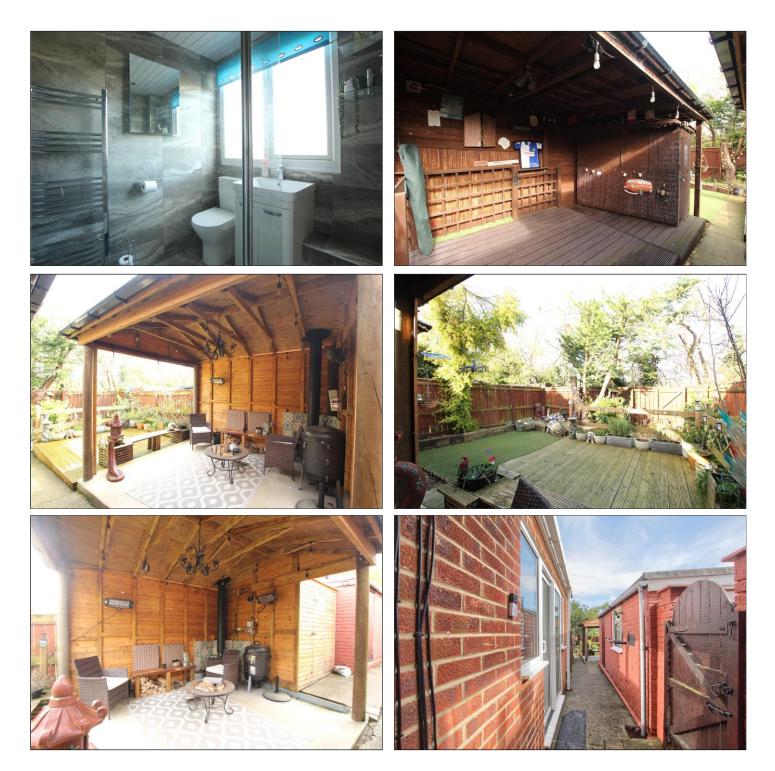

# £180,000

www.michaelpoole.co.uk

Having more to it than first glance, this three bedroom semi will make for the perfect family home.

Notable features include, private and not overlooked rear garden extension to the rear making room for a useful reception room, gas central heating with a combi boiler, UPVC double glazed windows and exterior doors, detached garage, modern and stylish shower room, and bar in the rear garden accompanied with a seating area that even has a log burner.

The property comprises, lounge/dining room, kitchen, and extended reception room. On the first floor there are three bedrooms and a family shower room. Externally there is off street parking and a detached garage as well as a bar and log burner with a covered shelter.

#### PARKING & GARDEN

To the front there is off street parking for multiple cars on the driveway and to the rear there is a fence enclosed garden with outdoor bar and seating area with log burner and a gate provides access to Blue Bell Beck.