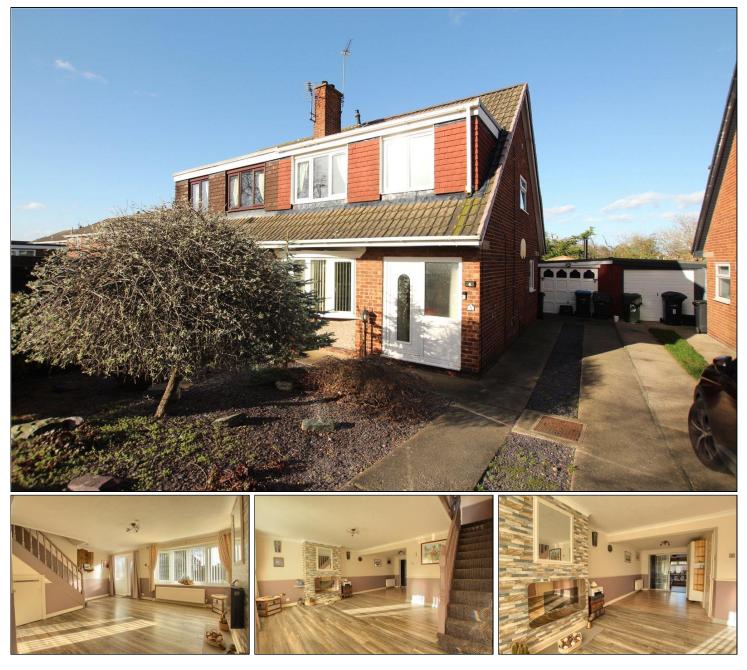

## FORCETT CLOSE, ACKLAM, MIDDLESBROUGH, TS5 8SS

- Extended Three Bedroom Semi
- Good Schooling in the Area
- Perfect for Young Couples & First Time Buyers Alike
- Bar in the Private Not Overlooked Rear Garden with Log Burner & Seated Area
  Gas Central Heating with a Combi Boiler
- Updated Electrics

# £180,000

www.michaelpoole.co.uk

Having more to it than first glance, this three bedroom semi will make for the perfect family home.

Notable features include, private and not overlooked rear garden extension to the rear making room for a useful reception room, gas central heating with a combi boiler, UPVC double glazed windows and exterior doors, detached garage, modern and stylish shower room, and bar in the rear garden accompanied with a seating area that even has a log burner.

The property comprises, lounge/dining room, kitchen, and extended reception room. On the first floor there are three bedrooms and a family shower room. Externally there is off street parking and a detached garage as well as a bar and log burner with a covered shelter.

#### PARKING & GARDEN

To the front there is off street parking for multiple cars on the driveway and to the rear there is a fence enclosed garden with outdoor bar and seating area with log burner and a gate provides access to Blue Bell Beck.