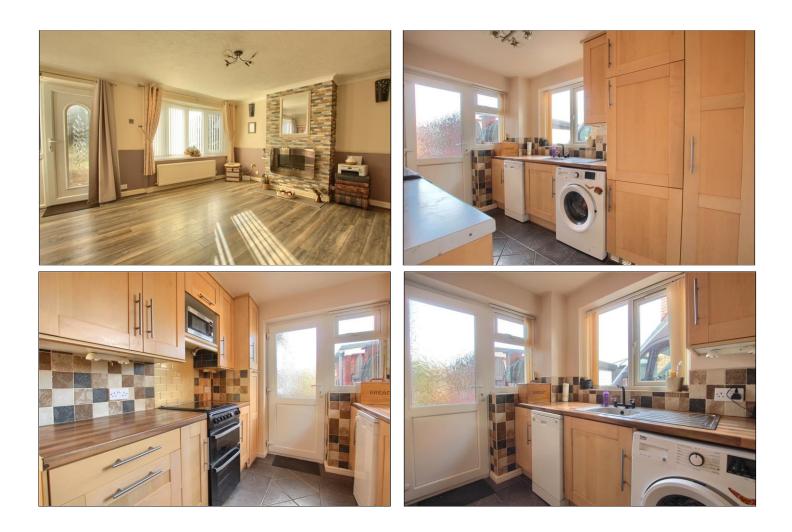

#### LOUNGE - 5m x 3.9m (16'5" x 12'10")

With UPVC entrance door, radiator, electric fire, and staircase to the first floor.

**DINING ROOM** - **3.3m x 2.6m (10'10" x 8'6")** With radiator and storage cupboard.

#### KITCHEN - 3.3m x 2.3m (10'10" x 7'7")

With woodgrain effect wall, drawer, and floor units, space for freestanding gas oven and hob and UPVC door to the rear garden.