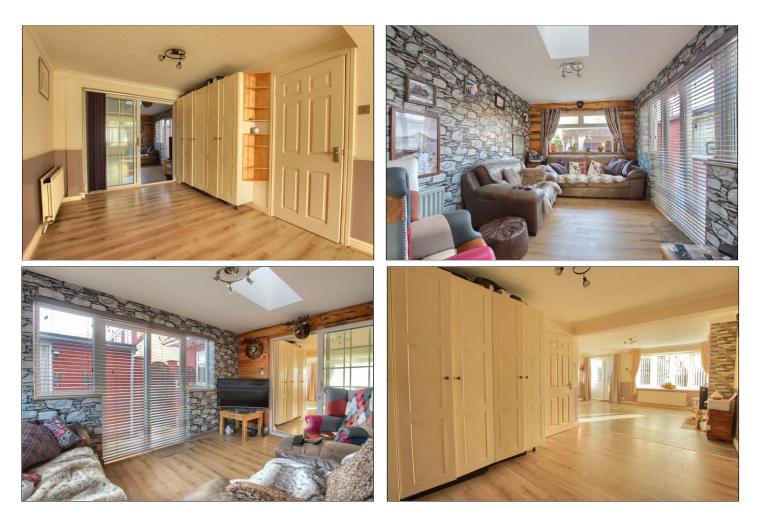

#### RECEPTION ROOM - 4.1m x 2.7m (13'5" x 8'10")

With radiator and UPVC door to the rear garden.

#### PARKING & GARDEN

To the front there is off street parking for multiple cars on the driveway and to the rear there is a fence enclosed garden with outdoor bar and seating area with log burner and a gate provides access to Blue Bell Beck.