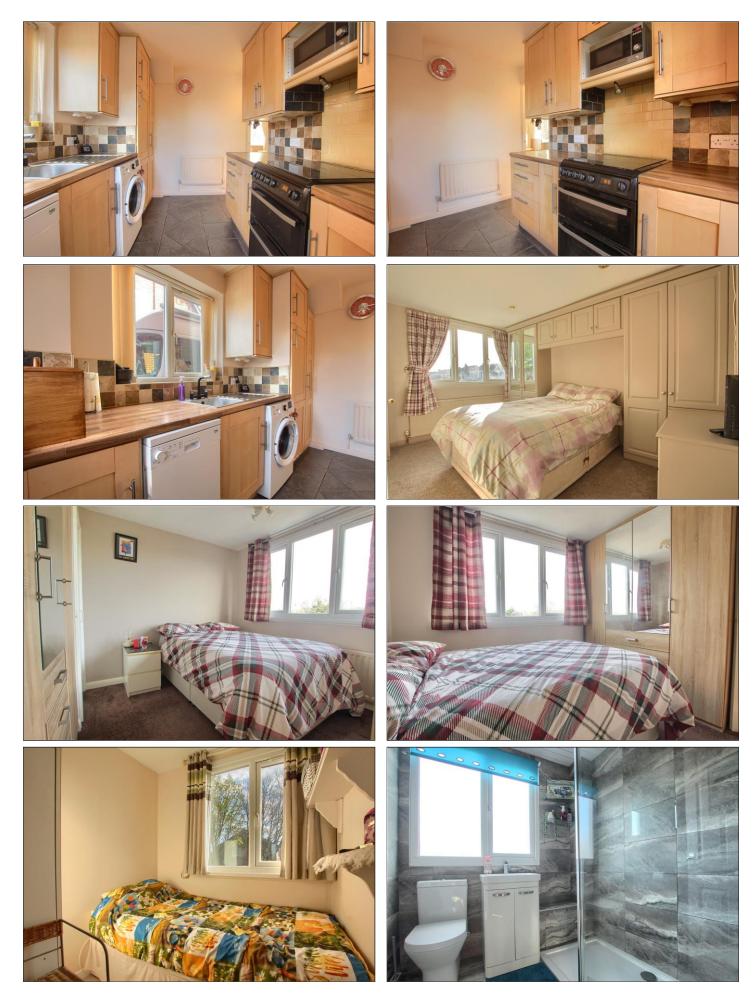

#### KITCHEN - 3.3m x 2.3m (10'10" x 7'7")

With woodgrain effect wall, drawer, and floor units, space for freestanding gas oven and hob and UPVC door to the rear garden.

#### LANDING

**BEDROOM ONE** - **3.9m x 3m (12'10" x 9'10")** With radiator and built-in storage cupboard.

**BEDROOM TWO** - **3.25m x 3.05m (10'8" x 10')** With radiator and storage cupboard.

TO VIEW: Tel:  $01642\ 254222$ 

#### BEDROOM THREE - 3.08m x 1.93m (10'1" x 6'4")

With storage cupboard.

#### SHOWER ROOM - 1.8m x 1.9m (5'11" x 6'3")

Modern white three-piece suite comprising close coupled WC, wash hand basin and walk-in shower.