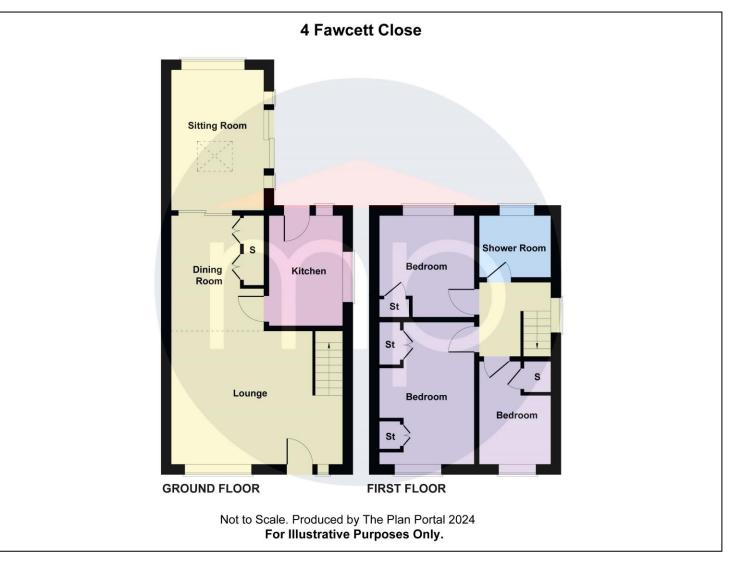

The property comprises, lounge/dining room, kitchen, and extended reception room. On the first floor there are three bedrooms and a family shower room. Externally there is off street parking and a detached garage as well as a bar and log burner with a covered shelter.

#### GROUND FLOOR

#### LOUNGE - 5m x 3.9m (16'5" x 12'10")

With UPVC entrance door, radiator, electric fire, and staircase to the first floor.

**DINING ROOM** - **3.3m x 2.6m (10'10" x 8'6")** With radiator and storage cupboard.

#### FIRST FLOOR

#### LANDING

**BEDROOM ONE** - **3.9m x 3m (12'10" x 9'10")** With radiator and built-in storage cupboard.

**BEDROOM TWO** - **3.25m x 3.05m (10'8" x 10')** With radiator and storage cupboard.

TO VIEW: Tel:  $01642\ 254222$ 

#### BEDROOM THREE - 3.08m x 1.93m (10'1" x 6'4")

With storage cupboard.

#### SHOWER ROOM - 1.8m x 1.9m (5'11" x 6'3")

Modern white three-piece suite comprising close coupled WC, wash hand basin and walk-in shower.